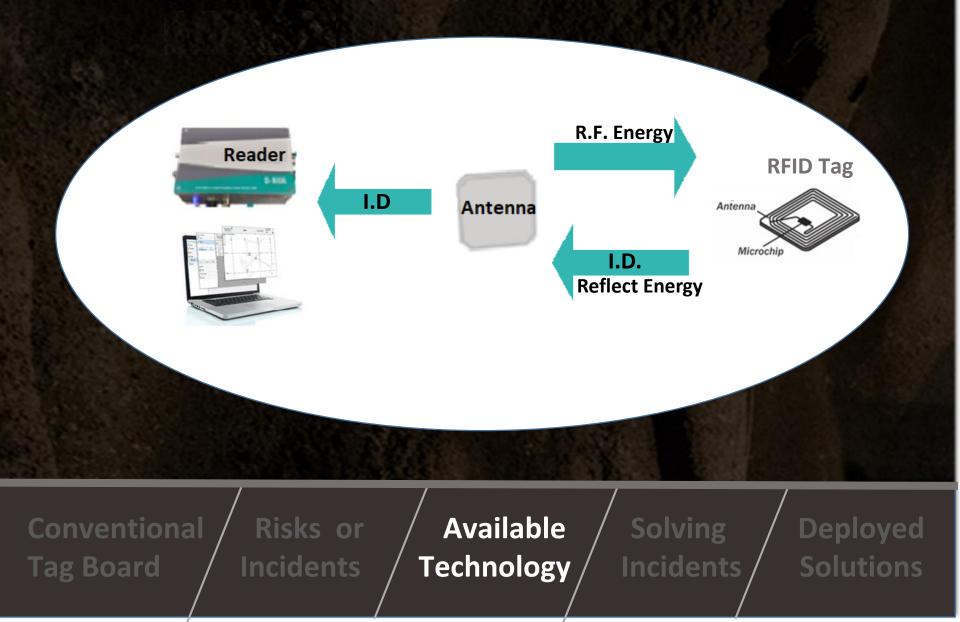

=

Antenna

**RFID** Tag

Conventional / Risks or Tag Board / Incidents Available Technology Solving Incidents