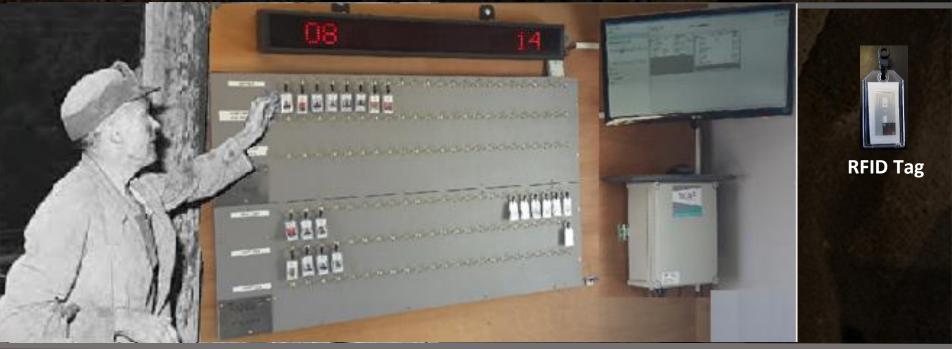

ing



Example of R.F.I.D. combinations.

24 bit Hex : 298D348F9AB048D83CC2943B

Decimal: 79 Octillion Combinations 79, 228 162 514 264 337 593 543 950 336

=

Antenna

**RFID** Tag

Conventional / Risks or Tag Board / Incidents Available Technology Solving Incidents







### Retail





### Transportation





Health Care



#### Security



### **Supply Chain**

Conventional / Risks or Tag Board / Incidents Available Technology Solving Incidents

Challenge = Human Error

#### **TAGBOARD INCIDENTS**



Conventional / Tag Board

Risks or Incidents / Available Technology / Solving Incid<u>ents</u>

Challenge = Human Error

#### SOLVING TAGBOARD INCIDENTS



ConventionalRisks orAvailableSolvingTag BoardIncidentsTechnologyIncidents

Challenge = Human Error

#### SOLVING TAGBOARD INCIDENTS



Conventional / Risks or / Available / Solving Tag Board / Incidents / Technology / Incidents /









# III Alert III

- Forgot to Tag in ???
- Placed wrong Tag ???
- Tag Removed by other ???

Deployed

**Solutions** 



Conventional Risks or Available Solving Tag Board Incidents Technology Incidents

## • Forgot to Tag out ???







Tag Board

Incidents

Technology

Incidents Solutions



Conventional / Risks or / Available / Solving / Deployed Tag Board / Incidents / Technology / Incidents / Solutions



# **Questions**?



SOLVING TAGBOARD NCIDENTS

Presented by Yvan Brulé