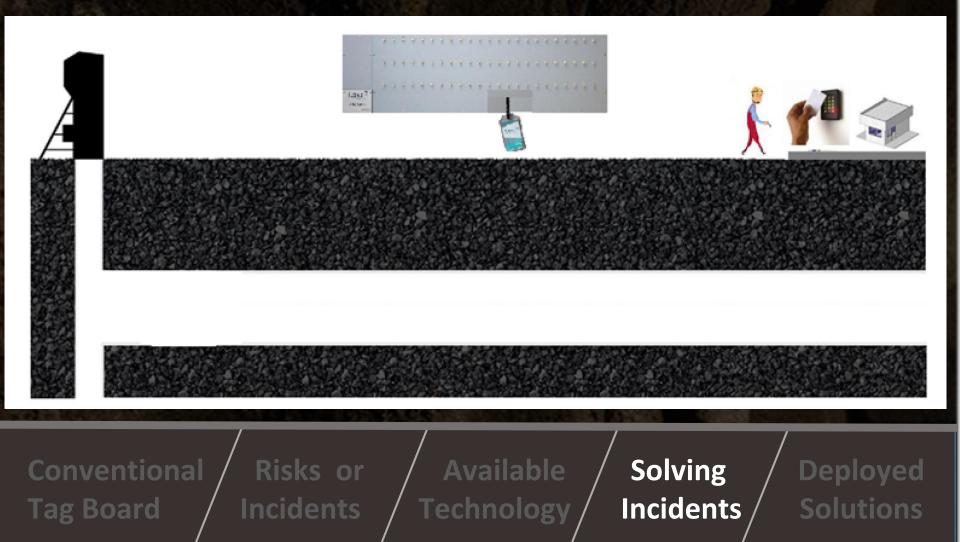

#### SOLVING TAGBOARD INCIDENTS

ConventionalRisks orAvailableSolvingTag BoardIncidentsTechnologyIncidents

Challenge = Human Error

#### SOLVING TAGBOARD INCIDENTS

Conventional / Risks or / Available / Solving Tag Board / Incidents / Technology / Incidents /