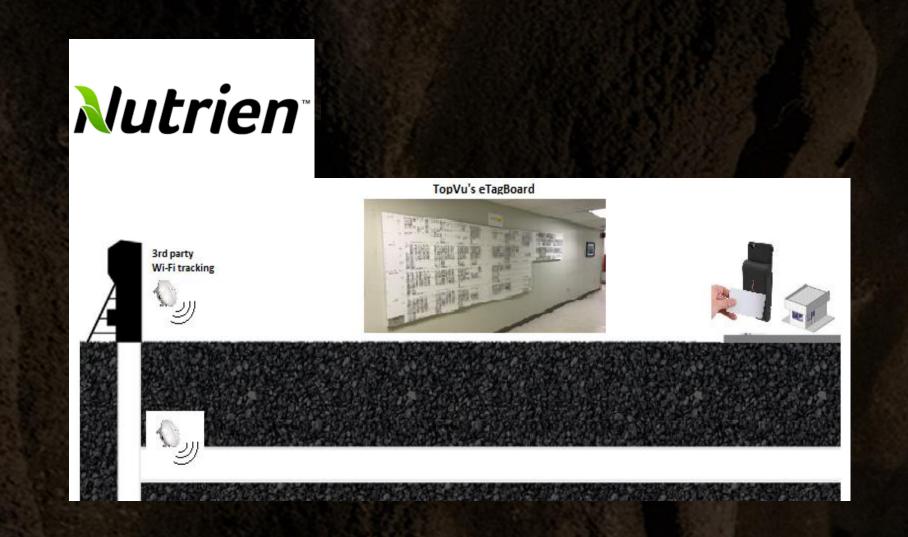

# III Alert III

- Forgot to Tag in ???
- Placed wrong Tag ???
- Tag Removed by other ???

Deployed

**Solutions** 

Conventional Risks or Available Solving Tag Board Incidents Technology Incidents

## • Forgot to Tag out ???

Tag Board

Incidents

Technology

Incidents Solutions

Conventional / Risks or / Available / Solving / Deployed Tag Board / Incidents / Technology / Incidents / Solutions