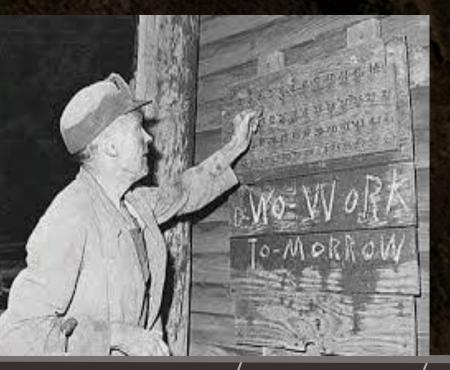

### Risks or Incidents

Available /

Solving / I Incidents / S

Challenge = Human Error

Conventional / Tag Board

Risks or Incidents Available / Solving Technology / Incidents

Challenge = Human Error