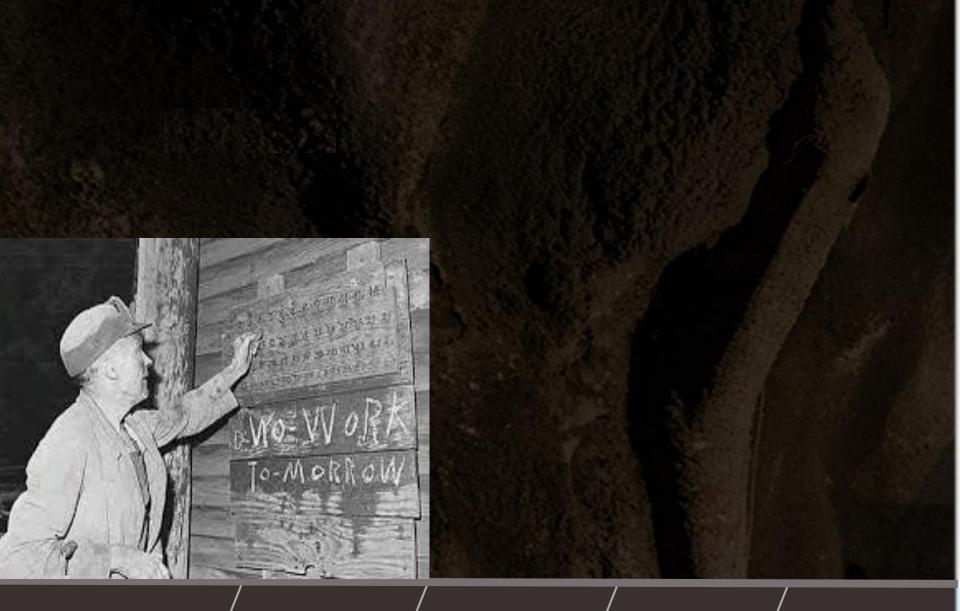

# III Alert III

- Forgot to Tag in ???
- Placed wrong Tag ???
- Tag Removed by other ???

Deployed

**Solutions** 

Conventional Risks or Available Solving Tag Board Incidents Technology Incidents

## • Forgot to Tag out ???

Tag Board

Incidents

Technology

Incidents Solutions

Conventional / Risks or / Available / Solving / Deployed Tag Board / Incidents / Technology / Incidents / Solutions