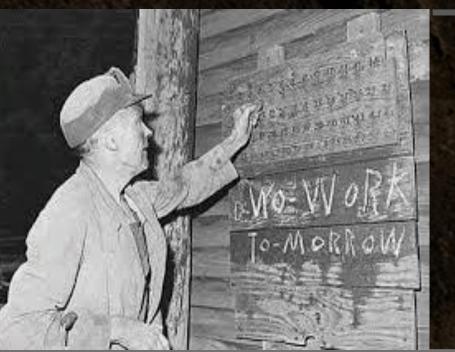

#### **TAGBOARD INCIDENTS**

- 1. Forgot to Tag in
- 2. Forgot to Tag out
- 3.
- 4.

Conventional Tag Board

### **TAGBOARD INCIDENTS**

- 1. Forgot to Tag in
- 2. Forgot to Tag out
- 3. Placed wrong Tag

4.

Conventional Tag Board / Risks or Incidents Available / Solving Technology / Incidents

Challenge = Human Error

#### **TAGBOARD INCIDENTS**

- 1. Forgot to Tag in
- 2. Forgot to Tag out
- 3. Placed wrong Tag
- 4. Removed wrong Tag

Solving

Incidents

Conventional Tag Board /