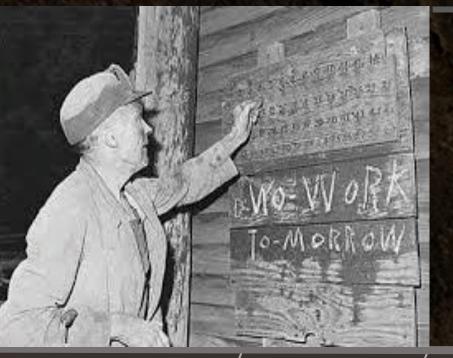

#### **TAGBOARD INCIDENTS**

- 1. Forgot to Tag in
- 2. Forgot to Tag out
- 3.
- 4.

Conventional Tag Board

### **TAGBOARD INCIDENTS**

- 1. Forgot to Tag in
- 2. Forgot to Tag out
- 3. Placed wrong Tag

4.

Conventional Tag Board / Risks or Incidents Available / Solving Technology / Incidents

Challenge = Human Error

#### **TAGBOARD INCIDENTS**

- 1. Forgot to Tag in
- 2. Forgot to Tag out
- 3. Placed wrong Tag
- 4. Removed wrong Tag

Solving

Incidents

Conventional Tag Board /