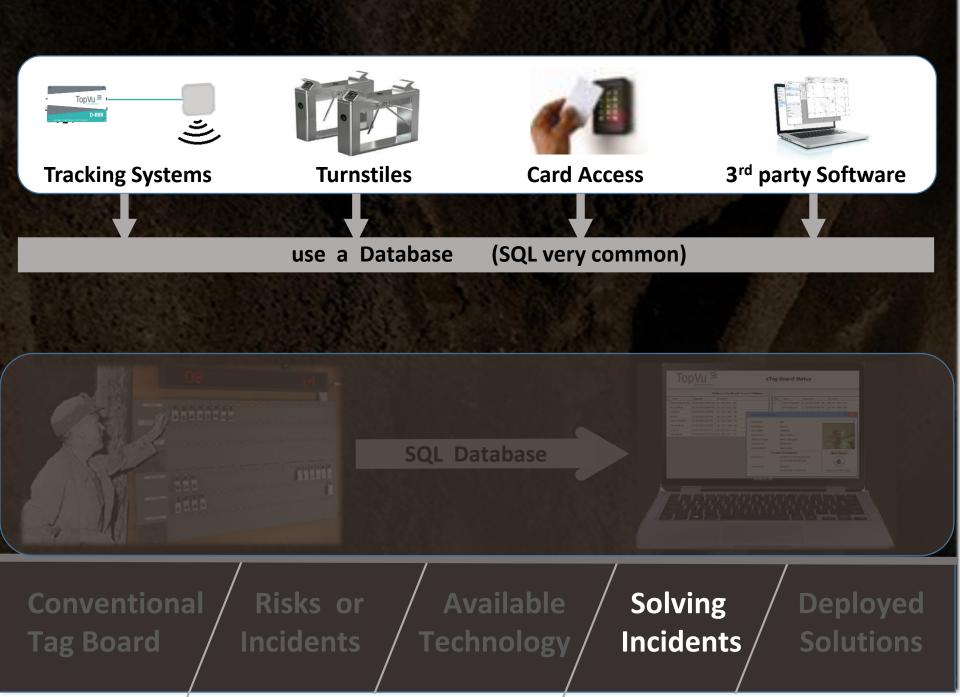

#### **TAGBOARD INCIDENTS**

Challenge = Human Error

### **TAGBOARD INCIDENTS**

Deployed

**Solutions** 

Challenge = Human Error