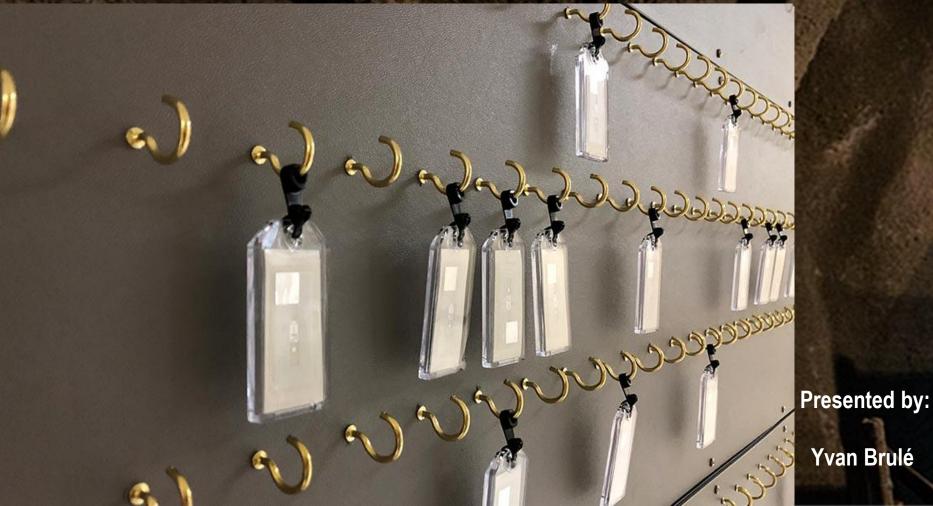

#### **TAGBOARD INCIDENTS**

- 1. Forgot to Tag in
- 2. Forgot to Tag out
- 3.
- 4.

Conventional Tag Board

### **TAGBOARD INCIDENTS**

- 1. Forgot to Tag in
- 2. Forgot to Tag out
- 3. Placed wrong Tag

4.

Conventional Tag Board / Risks or Incidents Available / Solving Technology / Incidents

Challenge = Human Error

#### **TAGBOARD INCIDENTS**

- 1. Forgot to Tag in
- 2. Forgot to Tag out
- 3. Placed wrong Tag
- 4. Removed wrong Tag

Solving

Incidents

Conventional Tag Board /