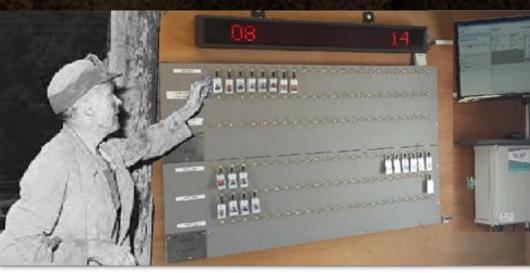

#### SOLVING TAGBOARD INCIDENTS

ConventionalRisks orAvailableSolvingTag BoardIncidentsTechnologyIncidents

Challenge = Human Error

#### SOLVING TAGBOARD INCIDENTS

Conventional / Risks or / Available / Solving Tag Board / Incidents / Technology / Incidents /