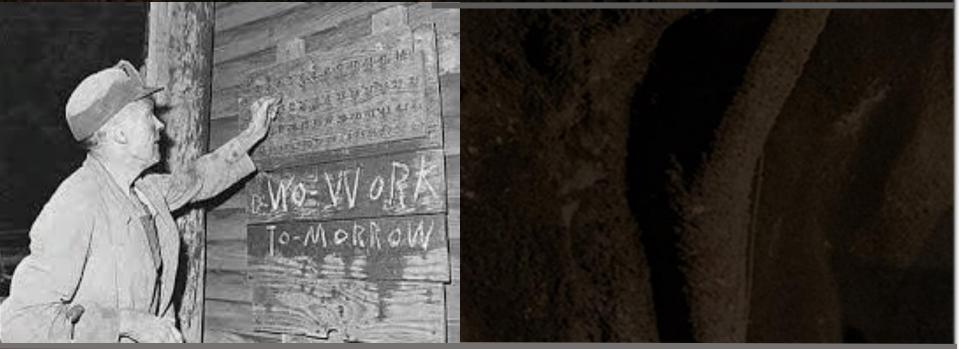

#### **TAGBOARD INCIDENTS**

Challenge = Human Error

### **TAGBOARD INCIDENTS**

Deployed

**Solutions** 

Challenge = Human Error

#### **TAGBOARD INCIDENTS**

- 1. Forgot to Tag in
- 2. Forgot to Tag out
- 3.
- 4.

Conventional Tag Board

### **TAGBOARD INCIDENTS**

- 1. Forgot to Tag in
- 2. Forgot to Tag out
- 3. Placed wrong Tag

4.

Conventional Tag Board / Risks or Incidents Available / Solving Technology / Incidents

Challenge = Human Error

#### **TAGBOARD INCIDENTS**

- 1. Forgot to Tag in
- 2. Forgot to Tag out
- 3. Placed wrong Tag
- 4. Removed wrong Tag

Solving

Incidents

Conventional Tag Board /