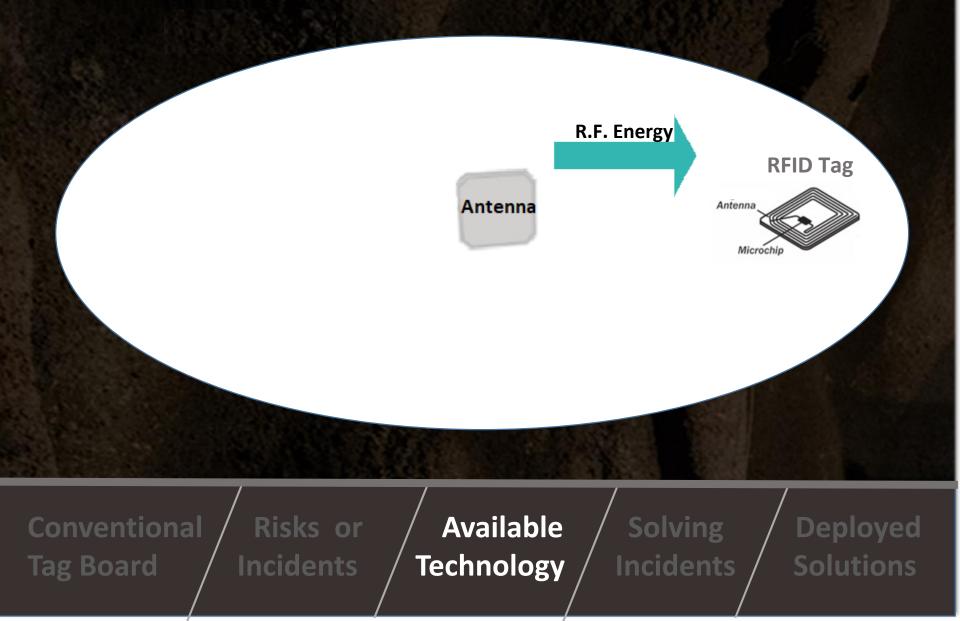

=

Antenna

**RFID** Tag

Conventional / Risks or Tag Board / Incidents Available Technology Solving Incidents