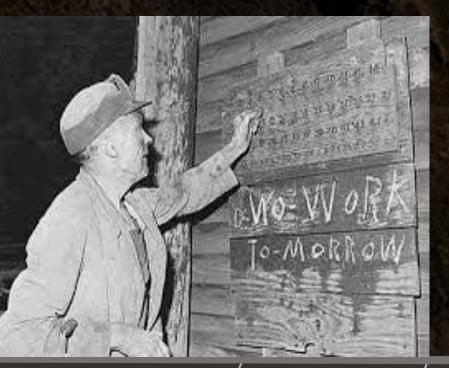

# III Alert III

- Forgot to Tag in ???
- Placed wrong Tag ???
- Tag Removed by other ???

Deployed

**Solutions** 

Conventional Risks or Available Solving Tag Board Incidents Technology Incidents

## • Forgot to Tag out ???

Tag Board

Incidents

Technology

Incidents Solutions

Conventional / Risks or / Available / Solving / Deployed Tag Board / Incidents / Technology / Incidents / Solutions