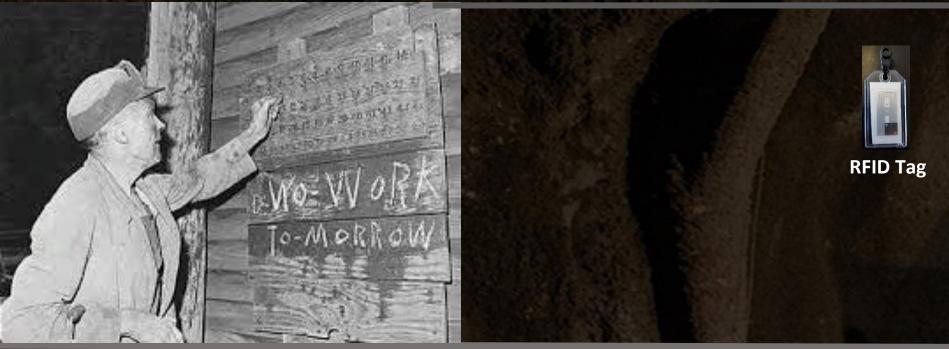

=

Antenna

**RFID** Tag

Conventional / Risks or Tag Board / Incidents Available Technology Solving Incidents