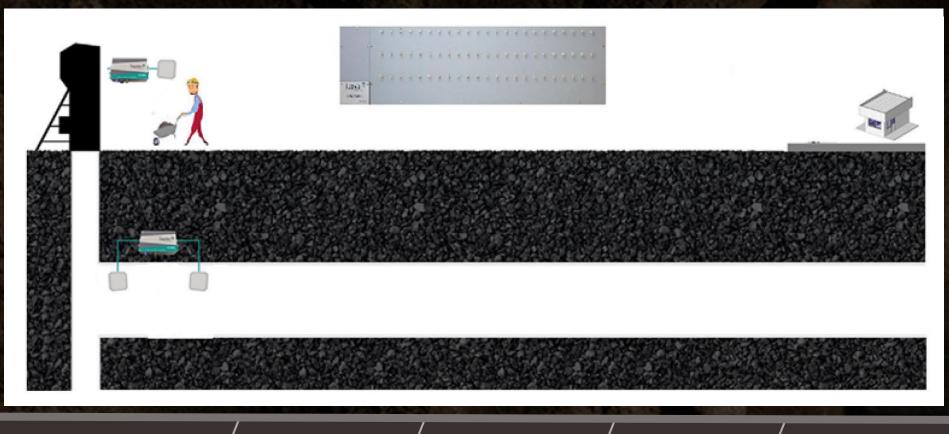

### **Mine Rescue**

**Central Blast** 

Conventional Tag Board Risks or Incidents / Available Technology / Solving Incidents

Conventional Tag Board