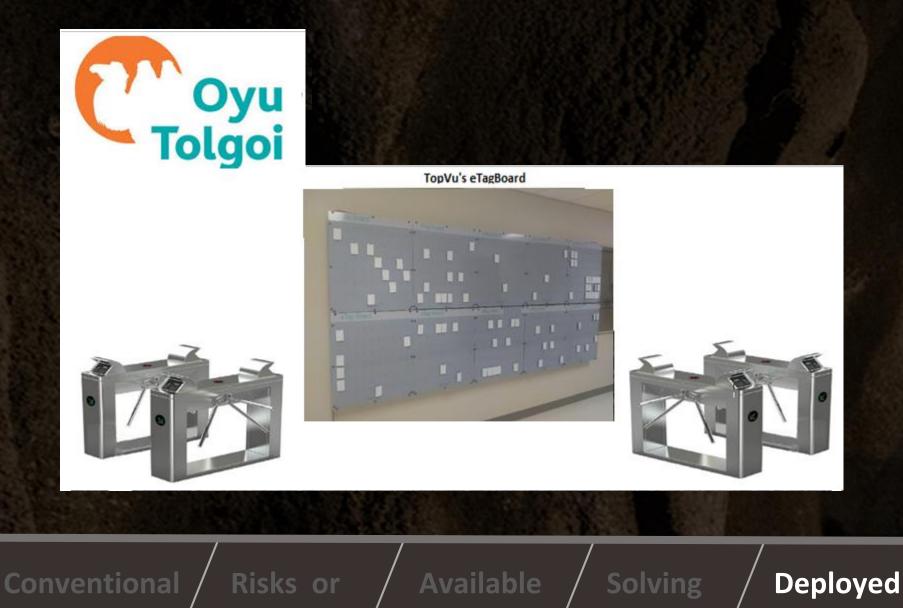

# III Alert III

- Forgot to Tag in ???
- Placed wrong Tag ???
- Tag Removed by other ???

Deployed

**Solutions** 

Conventional Risks or Available Solving Tag Board Incidents Technology Incidents

## • Forgot to Tag out ???

Tag Board

Incidents

Technology

Incidents Solutions

Conventional / Risks or / Available / Solving / Deployed Tag Board / Incidents / Technology / Incidents / Solutions