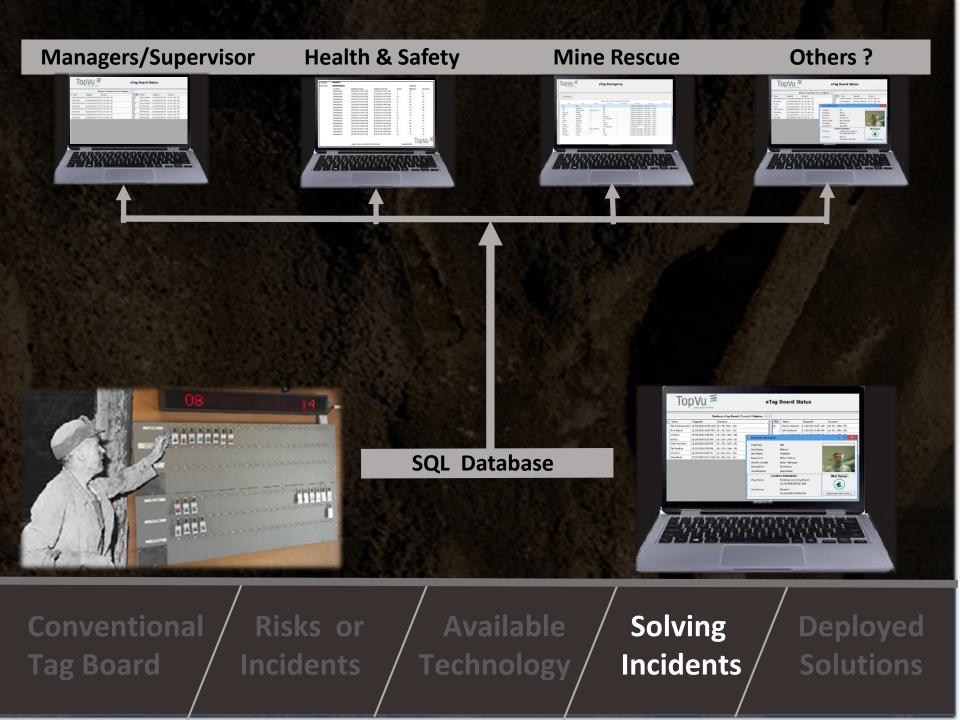

#### SOLVING TAGBOARD INCIDENTS

ConventionalRisks orAvailableSolvingTag BoardIncidentsTechnologyIncidents

Challenge = Human Error

#### SOLVING TAGBOARD INCIDENTS

Conventional / Risks or / Available / Solving Tag Board / Incidents / Technology / Incidents /