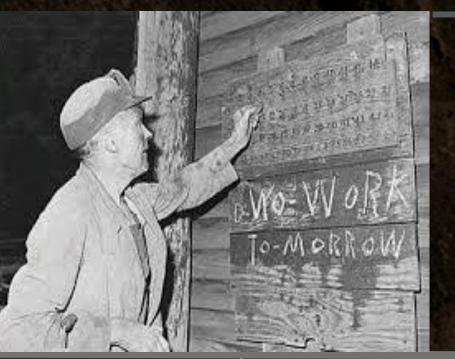

#### **TAGBOARD INCIDENTS**

- 1. Forgot to Tag in
- 2. Forgot to Tag out
- 3.
- 4.

Conventional Tag Board

### **TAGBOARD INCIDENTS**

- 1. Forgot to Tag in
- 2. Forgot to Tag out
- 3. Placed wrong Tag

4.

Conventional Tag Board / Risks or Incidents Available / Solving Technology / Incidents

Challenge = Human Error

#### **TAGBOARD INCIDENTS**

- 1. Forgot to Tag in
- 2. Forgot to Tag out
- 3. Placed wrong Tag
- 4. Removed wrong Tag

Solving

Incidents

Conventional Tag Board /