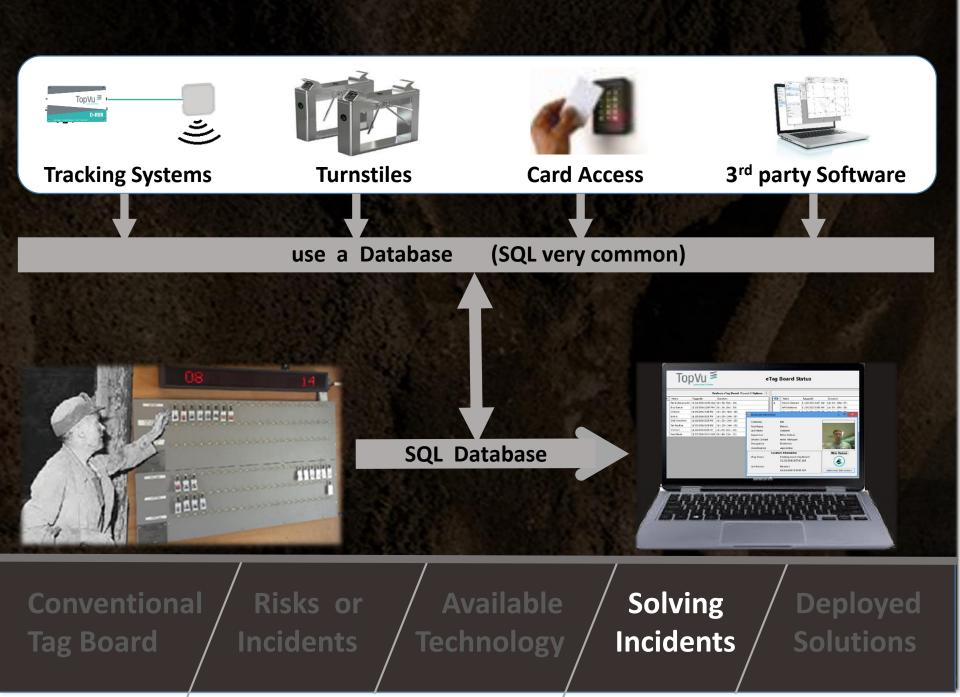

#### **TAGBOARD INCIDENTS**

Challenge = Human Error

### **TAGBOARD INCIDENTS**

Deployed

**Solutions** 

Challenge = Human Error