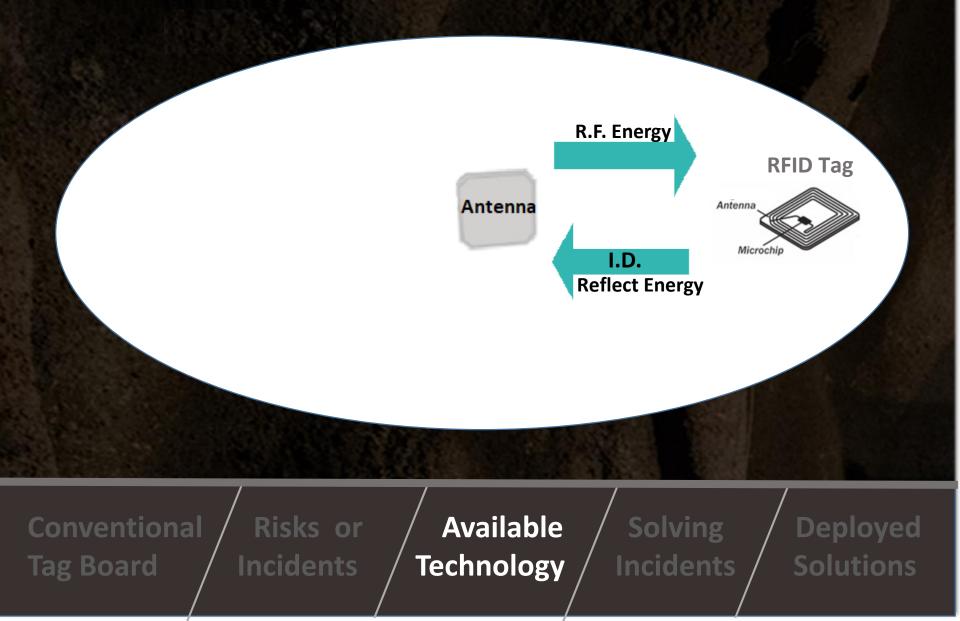

=

Antenna

**RFID** Tag

Conventional / Risks or Tag Board / Incidents Available Technology Solving Incidents