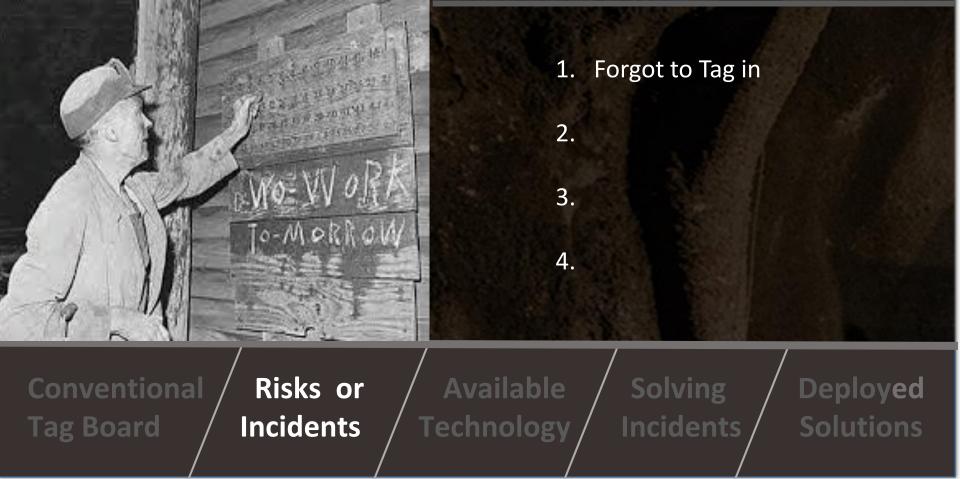

#### **TAGBOARD INCIDENTS**

- 1. Forgot to Tag in
- 2. Forgot to Tag out
- 3.
- 4.

Conventional Tag Board