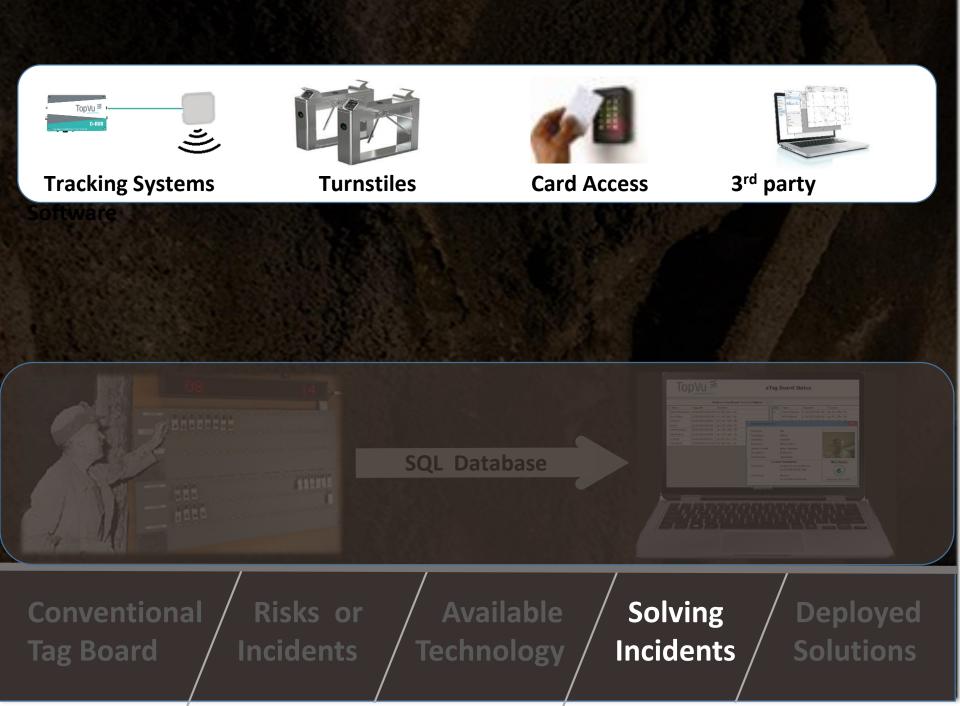

#### **TAGBOARD INCIDENTS**

Challenge = Human Error

### **TAGBOARD INCIDENTS**

Deployed

**Solutions** 

Challenge = Human Error