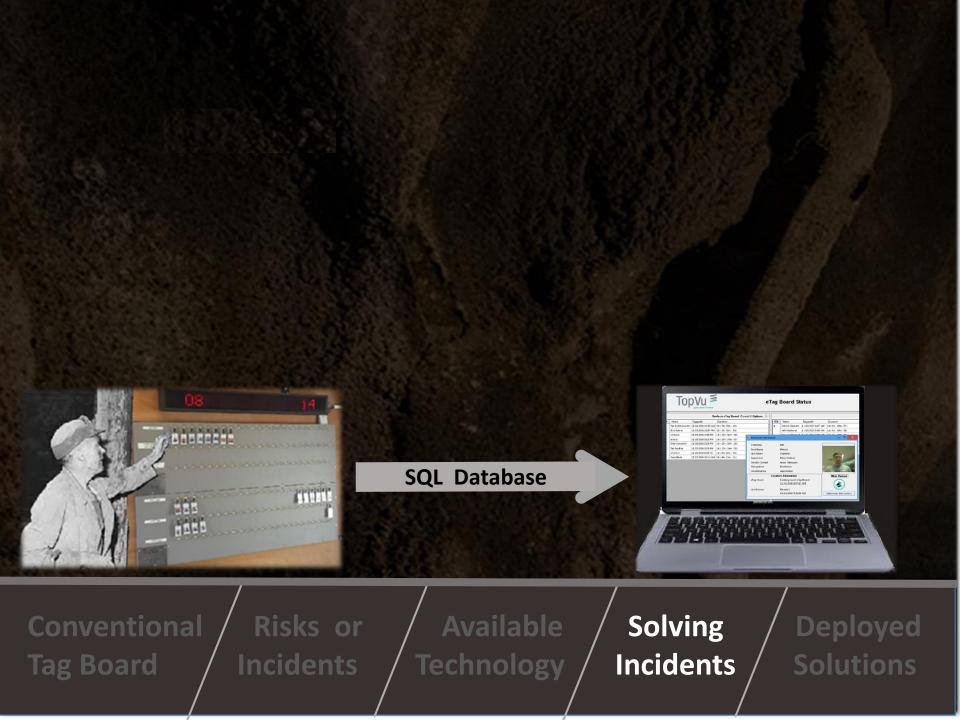

#### SOLVING TAGBOARD INCIDENTS

ConventionalRisks orAvailableSolvingTag BoardIncidentsTechnologyIncidents

Challenge = Human Error

#### SOLVING TAGBOARD INCIDENTS

Conventional / Risks or / Available / Solving Tag Board / Incidents / Technology / Incidents /