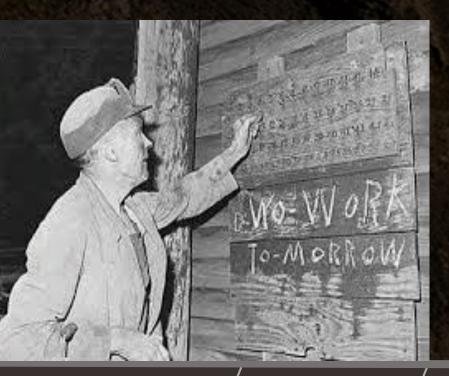

### Risks or Incidents

Available /

Solving / I Incidents / S

Challenge = Human Error

Conventional / Tag Board

Risks or Incidents Available / Solving Technology / Incidents

Challenge = Human Error